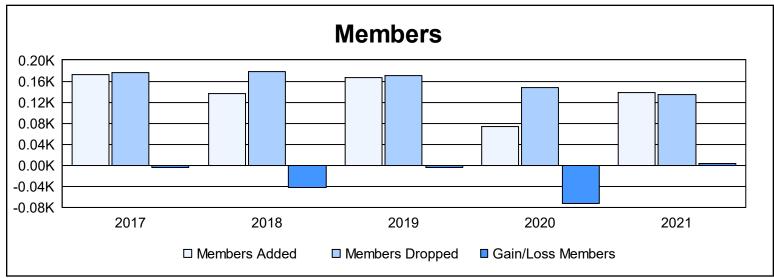

District 9 SW As of June 2021 Cumulative

| Year      | New<br>Clubs | Dropped<br>Clubs | Gain/<br>Loss<br>Clubs | New<br>Members | Charter<br>Members | Reinstate<br>Members | Transfer<br>Members | Total<br>Member<br>Added | Total<br>Members<br>Dropped | Gain/<br>Loss<br>Members |
|-----------|--------------|------------------|------------------------|----------------|--------------------|----------------------|---------------------|--------------------------|-----------------------------|--------------------------|
| 2016-2017 | 0            | 1                | -1                     | 155            | 0                  | 13                   | 5                   | 173                      | 177                         | -4                       |
| 2017-2018 | 0            | 1                | -1                     | 122            | 0                  | 12                   | 2                   | 136                      | 178                         | -42                      |
| 2018-2019 | 1            | 1                | 0                      | 128            | 20                 | 14                   | 4                   | 166                      | 170                         | -4                       |
| 2019-2020 | 0            | 1                | -1                     | 67             | 3                  | 4                    | 0                   | 74                       | 147                         | -73                      |
| 2020-2021 | 0            | 0                | 0                      | 104            | 0                  | 33                   | 1                   | 138                      | 135                         | 3                        |
| Average   | 0            | 1                | -1                     | 115            | 5                  | 15                   | 2                   | 137                      | 161                         | -24                      |