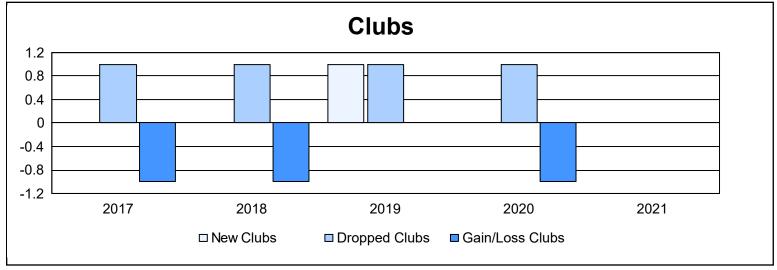

District 9 SW As of June 2021 Cumulative

| Year      | New<br>Clubs | Dropped<br>Clubs | Gain/<br>Loss<br>Clubs | New<br>Members | Charter<br>Members | Reinstate<br>Members | Transfer<br>Members | Total<br>Member<br>Added | Total<br>Members<br>Dropped | Gain/<br>Loss<br>Members |
|-----------|--------------|------------------|------------------------|----------------|--------------------|----------------------|---------------------|--------------------------|-----------------------------|--------------------------|
| 2016-2017 | 0            | 1                | -1                     | 155            | 0                  | 13                   | 5                   | 173                      | 177                         | -4                       |
| 2017-2018 | 0            | 1                | -1                     | 122            | 0                  | 12                   | 2                   | 136                      | 178                         | -42                      |
| 2018-2019 | 1            | 1                | 0                      | 128            | 20                 | 14                   | 4                   | 166                      | 170                         | -4                       |
| 2019-2020 | 0            | 1                | -1                     | 67             | 3                  | 4                    | 0                   | 74                       | 147                         | -73                      |
| 2020-2021 | 0            | 0                | 0                      | 104            | 0                  | 33                   | 1                   | 138                      | 135                         | 3                        |
| Average   | 0            | 1                | -1                     | 115            | 5                  | 15                   | 2                   | 137                      | 161                         | -24                      |